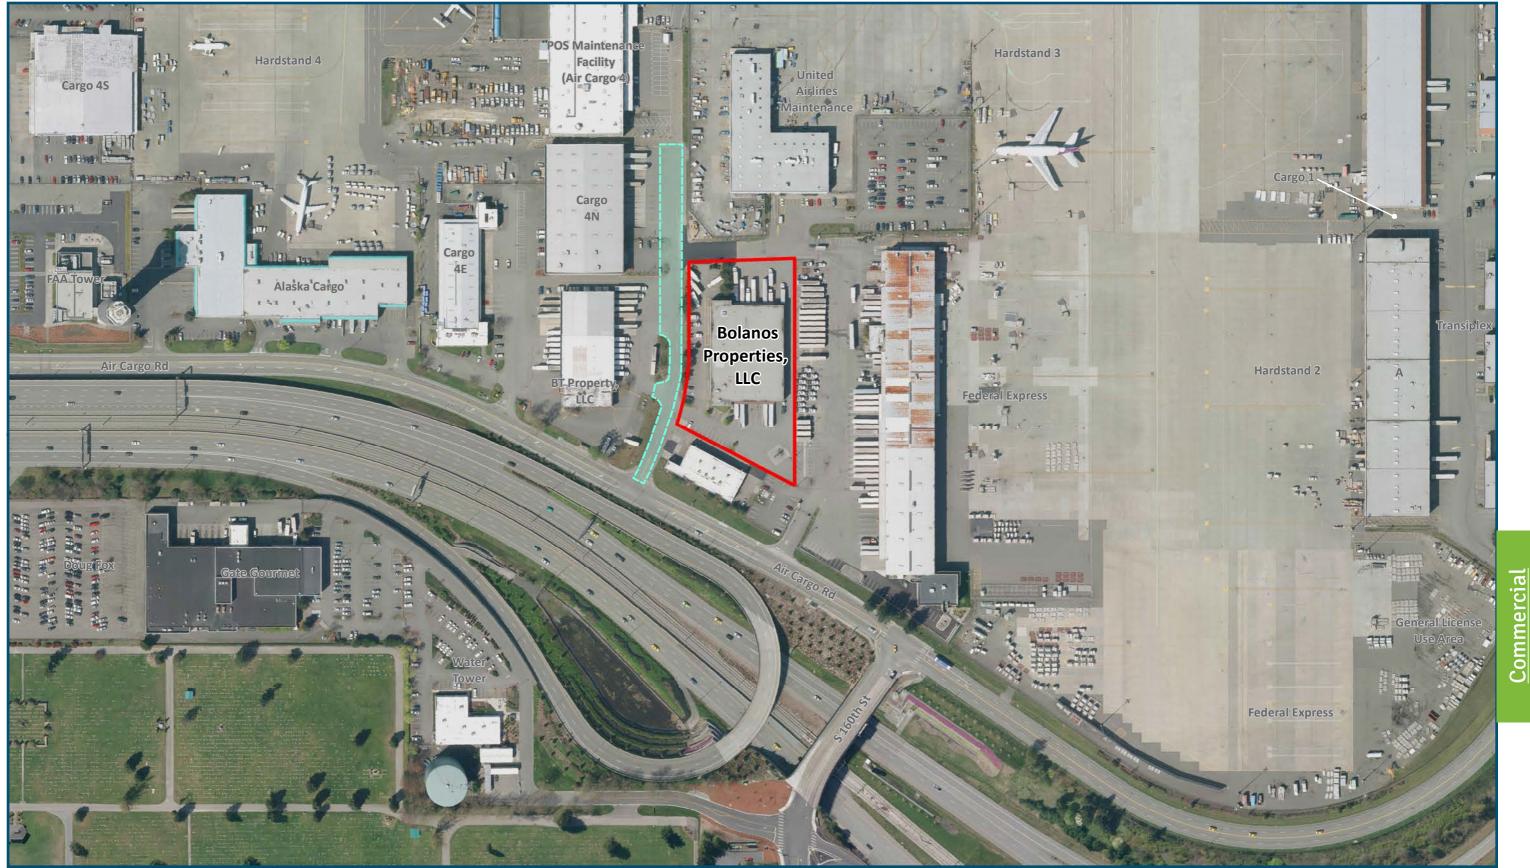

## Bolanos Properties, LLC Lease #000101

Date Published: 12-31-2014 Disclaimer: This map is for general reference only. Data Layers that appear on this map may or may not be accurate, current, or otherwise reliable. THIS MAP IS NOT TO BE USED FOR NAVIGATION.

1 inch = 200 feet

200

400

Feet

2,

Aerial Photo Taken Spring 2012

Port of Seattle Lease Boundary

Easement